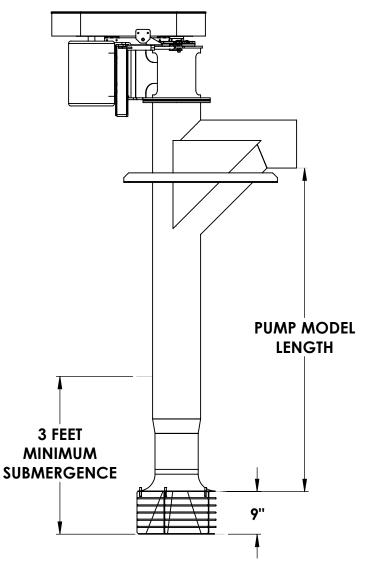

## **PUMP SPECIFICATIONS**

|                   | MODEL  |           |
|-------------------|--------|-----------|
|                   | 10-8   | 14-11     |
| TUBE DIAMETER     | 10 in. | 14 in.    |
| IMPELLOR DIAMETER | 8 in.  | 11.25 in. |

PUMP LENGTH ...... UP TO 17'6"

CUSTOM BUILT IN 6" INCREMENTS

## **BEARINGS**:

TOP THRUST .... GREASABLE BALL BEARING SHAFT ...... WATER LUBRICATED BRONZE BOTTOM ...... WATER LUBRICATED BRONZE

SHAFT ....... STAINLESS STEEL
STATOR & LINER ...... STAINLESS STEEL
IMPELLOR ..... STAINLESS STEEL
MAIN HOUSING ..... PAINTED STEEL
VANE-TRASH GUARD ... PAINTED STEEL
DRIVE SYSTEM ..... STANDARD V-BELTS